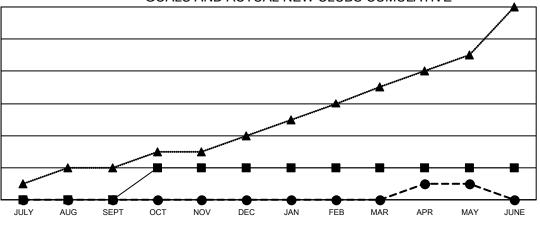

- - CURRENT YEAR GOALS FOR NEW CLUBS
- - CURRENT YEAR ACTUAL NEW CLUBS
- ▲ LAST YEAR ACTUAL NEW CLUBS

GOALS AND ACTUAL MEMBERS CUMULATIVE

| DROPPED CLUBS: 3 |     | 51 CLUBS OF 102 ADDED 1 OR<br>MORE NEW MEMBERS | GENDER DISTRIBUTION       |                |
|------------------|-----|------------------------------------------------|---------------------------|----------------|
|                  |     | MORE NEW MEMBERS                               | MALE                      | 907 (41.53%)   |
|                  |     |                                                | FEMALE                    | 1,275 (58.38%) |
| DROPPED MEMBERS  |     |                                                | NON BINARY                | 0 (0.00%)      |
| DECEASED         | 15  |                                                | PREFER NOT TO ANSWER      | 2 (0.09%)      |
| CLUB CANCELLED   | 53  |                                                | TOTAL FAMILY UNIT MEMBERS | 427            |
| OTHER            | 211 | CLICK HERE FOR CUMULATIVE                      | TOTAL FAMILT UNIT MEMBERS | 421            |
| TOTAL            | 279 | MEMBERSHIP DATA                                | FAMILY MEMBERS PAYING HAL | F 232          |
|                  |     |                                                |                           |                |