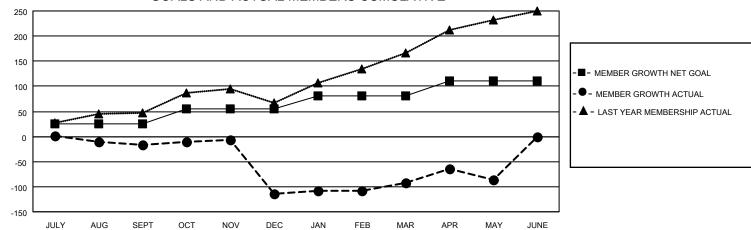

## GAT MONTHLY MEMBERSHIP PROGRESS REPORT

Multiple District 117

Results as of: 5/31/2023

LOCATION: GREECE

| Clubs         |               |             |               | Members               |                           |                         |                                                    |  |
|---------------|---------------|-------------|---------------|-----------------------|---------------------------|-------------------------|----------------------------------------------------|--|
|               | RESULTS FOR   | R 2022-2023 |               | RESULTS FOR 2022-2023 |                           |                         |                                                    |  |
| QUARTER       | NEW CLUB GOAL | NEW CLUBS   | DROPPED CLUBS | QUARTER               | MEMBER GROWTH NET<br>GOAL | MEMBER GROWTH<br>ACTUAL | DROPPED<br>MEMBERS ACTUAL<br>(including transfers) |  |
| JULY/AUG/SEPT | 0             | 0           | 1             | JULY/AUG/SE           | PT 25                     | 34                      | 47                                                 |  |
| OCT/NOV/DEC   | 2             | 0           | 2             | OCT/NOV/DEC           | 30                        | 59                      | 151                                                |  |
| JAN/FEB/MAR   | 0             | 0           | 0             | JAN/FEB/MAR           | 25                        | 64                      | 32                                                 |  |
| APR/MAY/JUNE  | 0             | 1           | 0             | APR/MAY/JUN           | IE 30                     | 55                      | 49                                                 |  |